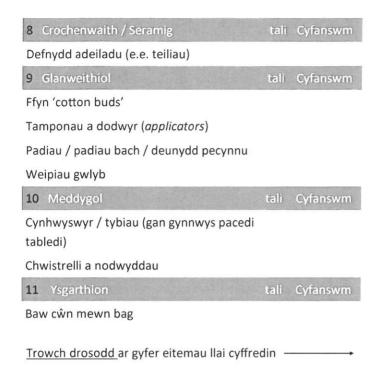

Gwifren / rhwyll / gwifren bigog

7 Gwydr Poteli

Esgidiau / sandalau

Llinyn / cortyn / rhaff (trwch 0-1cm)

Cetris gwn hela

Bandiau mawr

Y Gymdeithas Cadwraeth Forol. Overross House, Ross Park, Ross-on-Wye, Herefordshire HR9 7QQ T 01989 567 807 E beachwatch@mcsuk.org W www.mcsuk.org/beachwatch

Rhif Elusen Gofrestredig (Lloegr a Chymru): 1004005 Rhif Elusen Gofrestredig (Yr Alban): SC037480 Rhig Cwmni Cyfyngedig gyda Gwarant : 2550966 Cofrestredig yn Lloegr Rhif TAW: 489 1505 17

© Y Gymdeithas Cadwraeth Forol (MCS) 2015. Cedwir Pob Hawl. Gallai'r dudalen hon gael ei ffotogopïo neu ail-greu ar gyfer defnydd i'r prosiect *Beachwatch*. Am bob defnydd arall gofynnwch am ganiatâd gan MCS