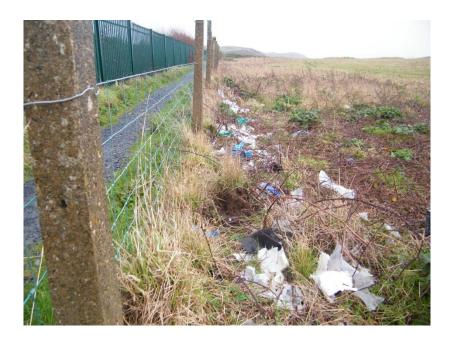

#### Chapter 4 - The Last Straw

The Beachwatch surveys highlighted the amount of litter, and in particular what type of litter is washed up on Morannedd beach, regularly. As the date highlights, the most numerous material recorded and collected by far, was plastic.

Meetings were held with various groups and organisations such as NRW, Keep Wales Tidy, North Wales Wild Life Trust, and the Marine Conservation Society to ensure a partnership approach. In the context of reducing litter from source, the following ideas were raised in the initial meetings between local business, Town Council, partners and volunteers.

- Reducing packaging
- Biodegradable packaging
- The Last Straw Campaign
- Water Fountain
- Deposit Schemes
- Plastic Taxation

Research was carried out into Biodegradable packaging and discussions took place between the Project Officer and Selina Lloyd (Allports Chip Shop, Pwllheli), and Danny White-Meir (Enochs Chip Shop, Llandudno), both businesses have switched to biodegradable packaging (see Tool 5 of Chapter 5 – Useful Tools, for examples of the biodegradable products available). Samples were shown to the chip shops in Cricieth and prices presented. Unfortunately, both businesses felt the increase in prize compared to non-biodegradable was too great. As a result, the volunteers felt it would be more effective to peruse with the Last Straw campaign.