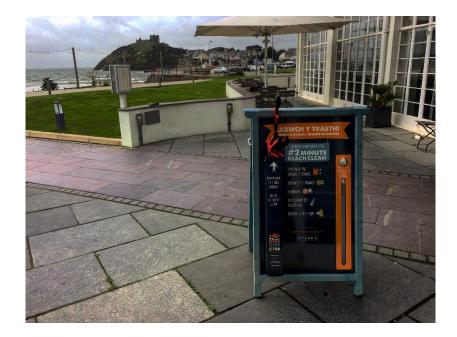

#### Chapter 3 - #2minutebeachclean

In addition to the surveys and beach cleans, Cricieth Town Council and the project's volunteers were eager to put in place an initiative that would encouraging members of the public to spend a few minutes to remove litter of the beach, in a practical and easy way. Following discussions with Dylan's, a local restaurant, a #2minutebeachclean station was purchased and placed on the beach.

The #2minutebeachclean stations are a-frame boards with an outer holder for litter pickers and an integrated holder for carrier bags. Users take a litter picker and a bag, fill it up with litter for 2 minutes or more and dispose of the litter in nearby bins or recycling points. Carrier bags are to be placed back into the holder ready for the next user

The #2minutebeachclean indicative is run by The Beach Clean Network Limited, a not for profit organisation that was set up in 2009 by Martin Dorey and Tab Parry to encourage beach cleaning. The idea was conceived as a way of making it easier for the public to clean beaches, even if only for two minutes, then to post picture on social media using the #2minutebeachclean hashtag, showing good practice. The first station was placed at Crooklets beach in Bude, north Cornwall in September 2014. The movement has grown enormously since then with over 200 beach clean stations placed across the UK and Ireland, with Cricieth being the first in North Wales. Thousands of people all over the globe have used the hashtag for their beach cleaning activities.