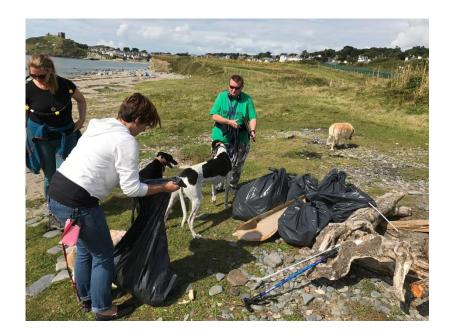

This community project looked at reducing the amount of litter generated by the town and actively cleaning the beach and surrounding area. The project focused on:

- Monitoring marine litter
- Beach cleans
- Reducing litter from source

#### Chapter 2 - Monitoring

The Marine Conservation Society's (MCS) Beachwatch methodology was used for the monitoring: a national beach cleaning and litter-surveying programme that has been in place for over 20 years. A survey area was introduced on Morannedd beach, Cricieth (SH511379), and regular monitoring has taken place, together with actively cleaning a large amount of litter from local beaches. Below are the steps the Llŷn Marine Ecosystems Project took in order to carry out the work:

#### STEP 1 Contact Stakeholders

The support of the local community and the community of interest has been essential for the success of the Cricieth Litter Project. The first step was to contact the Town Council to gain support and backing and the Project Officer presented initial project ideas in a meeting. With the full support of the Council, the work could commence and the councillors were exceptionally helpful in getting the ball rolling. Efforts were concentrated on contacting people of interest and previous attendees to any beach clean or similar event in the area.