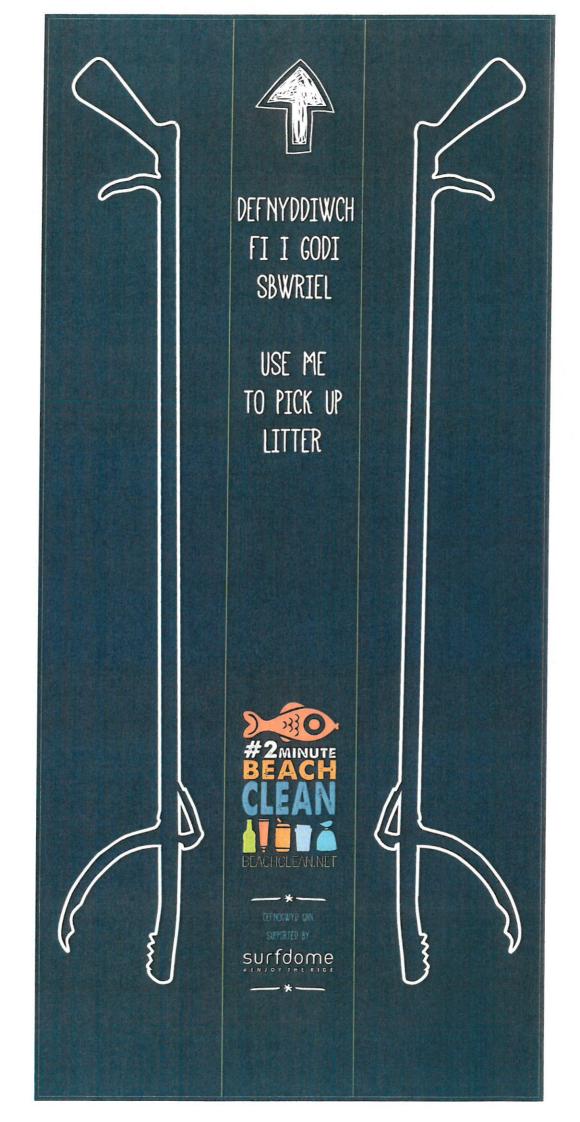

What are the costs? Each board costs £350 plus VAT. The design fee is £100 (this can increase depending on your requirements). Delivery is totally free. Once delivered, your new board/s will be promoted via the #2minutebeachclean's Facebook, Twitter and Instagram accounts (see Tool 4 of Chapter 5 – Useful Tools, for Welsh and English designs).

## Chapter 5 – Useful Tools

| Tool 1: Digital poster used to promote a survey/beach clean      | 13 |
|------------------------------------------------------------------|----|
| Tool 2: Welsh survey forms                                       | 15 |
| Tool 3: Survey data analysis tables                              | 22 |
| Tool 4: Welsh and English designs of #2minutebeachcleaning board |    |
| Tool 5: Examples of biodegradable packaging available            | 30 |
| Tool 6: The Last Straw campaign logo                             |    |